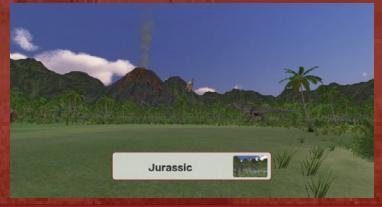

## DINOSAURS ARE ALIVE IN THIS REALISTIC 3D PRE-HISTORIC ENVIRONMENT, ENSURING PLAYERS ARE FULLY ENTERTAINED

Sports Simulator has created the perfect fun Jurassic Activation, that runs directly alongside Christmas, Easter and Halloween, ensuring that all commercial facilities are extremely busy throughout the year. Introducing 40+ sports to non-players from children, less active adult's and entire families, wishing to be fully entertained. This very realistic 360° Jurassic environment has been developed featuring popular dinosaurs such as tyrannosaurus, velociraptor, triceratops, brontosaurus, stegosaurus and flying pterodactyls. The scenery includes volcanoes, mountains, rivers, beaches, pasture, palm trees, ferns, banana plants, palm plants and egg nests. Attention to detail is incredible with over 1,000+ game challenges that can be played on the easter field within this amazing scene. Commercial establishments like theme parks, sports bars, family entertainment centres, shopping malls, cinemas, leisure centres and sports clubs can capitalise on traditional festive scenes to ensure that they are now busy year-round. In addition, sponsors can also promote their product or service within the game challenges on offer by utilising the in-game advertising options. The Sports Simulator development team is currently creating Canyon, Outback, Chinese New Year scenes and some Famous Cities so family entertainment is maximised, ensuring decent profits all year round. Click to review www.sportssimulator.com/post/jurassic-playable