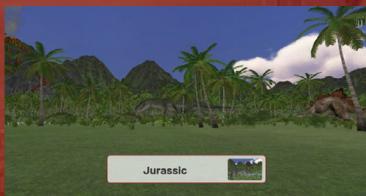

## DINOSAURS ARE ALIVE IN THIS REALISTIC 3D PRE-HISTORIC ENVIRONMENT, ENSURING PLAYERS ARE FULLY ENTERTAINED

Sports Simulator has created the perfect fun Jurassic Activation, that runs directly alongside Christmas, Easter and Halloween, ensuring that all commercial facilities are extremely busy throughout the year. Introducing 40+ sports to non-players from children, less active adult's and entire families, wishing to be fully entertained. This very realistic 360° Jurassic environment has been developed featuring popular dinosaurs such as tyrannosaurus, velociraptor, triceratops, brontosaurus, stegosaurus and flying pterodactyls. The scenery includes volcanoes, mountains, rivers, beaches, pasture, palm trees, ferns, banana plants, palm plants and egg nests. Attention to detail is incredible with over 1,000+ game challenges that can be played on the easter field within this amazing scene. Commercial establishments like theme parks, sports bars, family entertainment centres, shopping malls, cinemas, leisure centres and sports clubs can capitalise on traditional festive scenes to ensure that they are now busy year-round. In addition, sponsors can also promote their product or service within the game challenges on offer by utilising the in-game advertising options. The Sports Simulator development team is currently creating Canyon, Outback, Chinese New Year scenes and some Famous Cities so family entertainment is maximised, ensuring decent profits all year round. Click to review www.sportssimulator.com/post/jurassic-playable