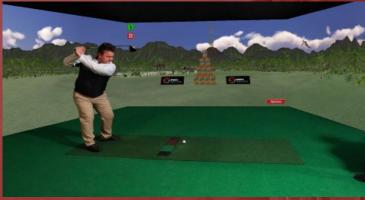

## DINOSAURS ARE ALIVE IN THIS REALISTIC 3D PRE-HISTORIC ENVIRONMENT, ENSURING PLAYERS ARE FULLY ENTERTAINED

Sports Simulator has created the perfect fun Jurassic Activation, that runs directly alongside Christmas, Easter and Halloween, ensuring that all commercial facilities are extremely busy throughout the year. Introducing 40+ sports to non-players from children, less active adult's and entire families, wishing to be fully entertained. This very realistic 360° Jurassic environment has been developed featuring popular dinosaurs such as tyrannosaurus, velociraptor, triceratops, brontosaurus, stegosaurus and flying pterodactyls. The scenery includes volcanoes, mountains, rivers, beaches, pasture, palm trees, ferns, banana plants, palm plants and egg nests. Attention to detail is incredible with over 1,000+ game challenges that can be played on the easter field within this amazing scene. Commercial establishments like theme parks, sports bars, family entertainment centres, shopping malls, cinemas, leisure centres and sports clubs can capitalise on traditional festive scenes to ensure that they are now busy year-round. In addition, sponsors can also promote their product or service within the game challenges on offer by utilising the in-game advertising options. The Sports Simulator development team is currently creating Canyon, Outback, Chinese New Year scenes and some Famous Cities so family entertainment is maximised, ensuring decent profits all year round. Click to review www.sportssimulator.com/post/jurassic-playable