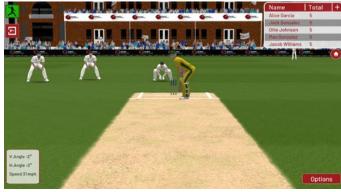

lso offers additional revenue streams such as fan experiences and stadium tours. Regular software updates that include new sports, game challenges and sporting venues are free of charge for life, and because our simulator is manufactured by us, it is easy to custom design any specific requirements for clients, or add Golf, Racing and Shooting. To find out more about how this technology generates the quickest return of investment, visit our continually updated website and take a look at our features, activations, business plans and videos.

# **60+ SPORTS PLAYABLE**



#### FOOTBALL - PENALY CHALLENGE



#### **BASEBALL - PICHER**



#### **TENNIS - SERVE**



#### ICE HOCKEY - GOAL SCORER



#### **GRIDIRON - FIELD GOAL**



#### **CONTEST GOLF - DARTBOARD**



#### **CRICKET - BOWLING**



#### **RUGBY UNION - CONVERSION**



## **MEASURED ACCURACY**



The Super Simulator is the world's most accurate ball flight detection system. The 3D Super Speed Cameras accurately measure the moving object for 3m of flight and the club or foot for 0.5m before impact, from two separate 90 degree angles. Displaying after each shot extremely accurate measured performance data for object speed, club or foot speed, path, horizontal launch angle, face angle, vertical launch angle, back spin, impact and side spin. Enabling very realistic calculated performance data for Carry, Distance, Roll, Elevation, Shot Height and Hit Factor. Flight Analysis is so accurate that every type of shot is very realistically represented, to be utilised with shot analysis and flight analysis ensuring the ultimate