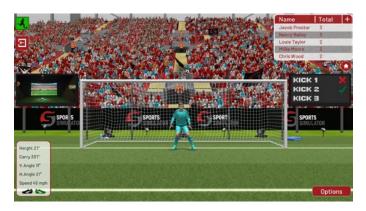

#### FOOTBALL - PENALY CHALLENGE

## **MEASURED ACCURACY**

The Super Simulator is the world's most accurate ball flight detection system. The 3D Super Speed Cameras accurately measure the moving object for 3m of flight and the club or foot for 0.5m before impact, from two separate 90 degree angles. Displaying after each shot extremely accurate measured performance data for object speed, club or foot speed, path, horizontal launch angle, face angle, vertical launch angle, back spin, impact and side spin. Enabling very realistic calculated performance data for Carry, Distance, Roll, Elevation, Shot Height and Hit Factor. Flight Analysis is so accurate that every type of shot is very realistically represented, to be utilised with shot analysis and flight analysis ensuring the ultimate coaching.