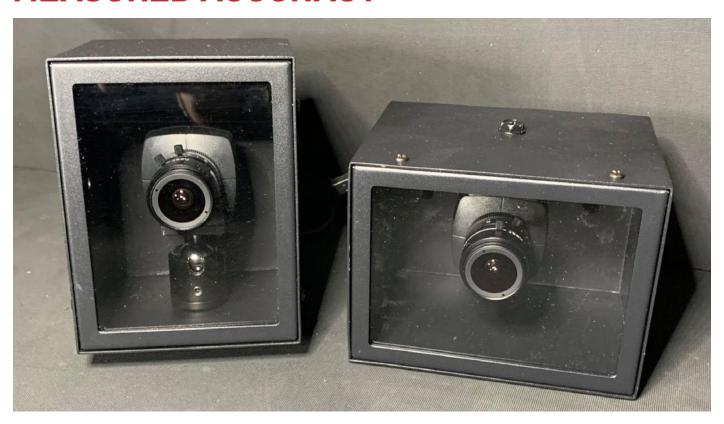

## **MEASURED ACCURACY**

The Super Simulator is the world's most accurate ball flight detection system. The 3D Super Speed Cameras accurately measure the moving object for 3m of flight and the club or foot for 0.5m before impact, from two separate 90 degree angles. Displaying after each shot extremely accurate measured performance data for object speed, club or foot speed, path, horizontal launch angle, face angle, vertical launch angle, back spin, impact and side spin. Enabling very realistic calculated performance data for Carry, Distance, Roll, Elevation, Shot Height and Hit Factor. Flight Analysis is so accurate that every type of shot is very realistically represented, to be utilised with shot analysis and flight analysis ensuring the ultimate coaching.