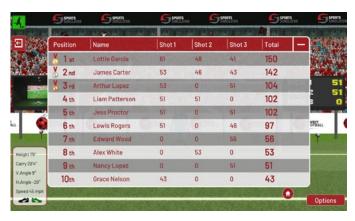

## **MEASURED ACCURACY**

The Super Simulator is the world's most accurate ball flight detection system. The 3D Super Speed Cameras accurately measure the moving object for 3m of flight and the club or foot for 0.5m before impact, from two separate 90 degree angles. Displaying after each shot extremely accurate measured performance data for object speed, club or foot speed, path, horizontal launch angle, face angle, vertical launch angle, back spin, impact and side spin. Enabling very realistic calculated performance data for Carry, Distance, Roll, Elevation, Shot Height and Hit Factor. Flight Analysis is so accurate that every type of shot is very realistically represented, to be utilised with shot analysis and flight analysis ensuring the ultimate coaching.

## **ULTIMATE COACHING**

Sports & Golf Academies are now able to take training to the next level, when 3D Flight Analysis, Shot Analysis and Digital Video Analysis are combined. Ensuring players achieve a visual understanding of both their technique and the coaches instructional teaching, so their skills improve at a much faster rate. The 3D Metrics provided are tailormade for each specific sport, giving very accurate performance data for the last shot and an average of the previous 10 shots taken, ensuring coaches can evaluate; enhancing the players technique. Comparing the current, the previous and the expected performance, so that the improvements needed can be quickly understood, revolutionising the teaching experience for players. During lessons the same 270° playing environment is often used, such as stadium, course or arena increasing the realism, the ultimate coaching for the 2020's.