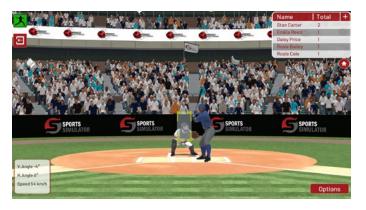

venues for the entire leisure, entertainment and amusement industry. Top clubs regularly use our simulators for training, retail and sponsorship. The simulator also offers additional revenue streams such as fan experiences and stadium tours. Regular software updates that include new sports, game challenges and sporting venues are free of charge for life, and because our simulator is manufactured by us, it is easy to custom design any specific requirements for clients, or add Golf, Racing and Shooting. To find out more about how this technology generates the quickest return of investment, visit our continually updated website and take a look at our features, activations, business plans and videos.

# **60+ SPORTS PLAYABLE**



#### FOOTBALL - PENALY CHALLENGE



#### **BASEBALL - PICHER**



#### **TENNIS - SERVE**



#### ICE HOCKEY - GOAL SCORER



#### **GRIDIRON - FIELD GOAL**



#### **CONTEST GOLF - DARTBOARD**



#### **CRICKET - BOWLING**



#### **RUGBY UNION - CONVERSION**



## **MEASURED ACCURACY**



The Super Simulator is the world's most accurate ball flight detection system. The 3D Super Speed Cameras accurately measure the moving object for 3m of flight and the club or foot for 0.5m before impact, from two separate 90 degree angles. Displaying after each shot extremely accurate measured performance data for object speed, club or foot speed, path, horizontal launch angle, face angle, vertical launch angle, back spin, impact and side spin. Enabling very realistic calculated performance data for Carry, Distance, Roll, Elevation, Shot Height and Hit Factor. Flig