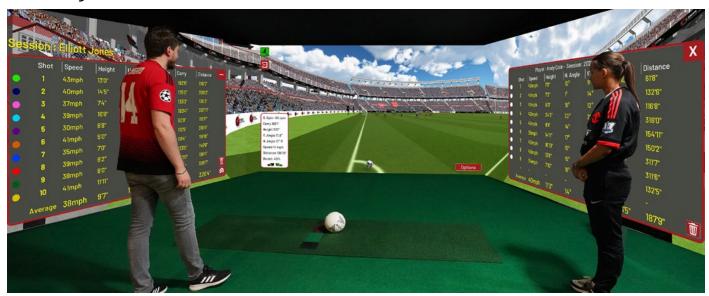

## **MEASURED ACCURACY**

The Super Simulator is the world's most accurate ball flight detection system. The 3D Super Speed Cameras accurately measure the moving object for 3m of flight and the club or foot for 0.5m before impact, from two separate 90 degree angles. Displaying after each shot extremely accurate measured performance data for object speed, club or foot speed, path, horizontal launch angle, face angle, vertical launch angle, back spin, impact and side spin. Enabling very realistic calculated performance data for Carry, Distance, Roll, Elevation, Shot Height and Hit Factor. Flight Analysis is so accurate that every type of shot is very realistically represented, to be utilised with shot analysis and flight analysis ensuring the ultimate coaching.

## **ULTIMATE COACHING**

Sports & Golf Academies are now able to take training to the next level, when 3D Flight Analysis, Shot Analysis and Digital Video Analysis are combined. Ensuring players achieve a visual understanding of both their technique and the coaches instructional teaching, so their skills improve at a much faster rate. The 3D Metrics provided are tailormade for each specific sport, giving very accurate performance data for the last shot and an average of the previous 10 shots taken, ensuring coaches can evaluate; enhancing the players technique. Comparing the current, the previous and the expected performance, so that the improvements needed can be quickly understood, revolutionising the teaching experience for players. During lessons the same 270° playing environment is often used, such as stadium, course or arena increasing the realism, the ultimate coaching for the 2020's.