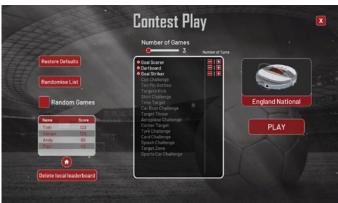

# **60+ SPORTS PLAYABLE**

Game Zone - Piranhas, Zombies, Holograms, Skull Island.

The Sports Simulator is a fantastic way to enhance stadium tours, training sessions, competitions or to enjoy several popular sports indoors. Easily convert any shopping centre, leisure facility, sports bar, hotel into an interactive sporting experience that is very popular all year round. Our multi-sports simulator is already the most comprehensive multi-sports simulator in the world, with 60+ Sports, 1,500+ Game Challenges and over 3,500+ Sporting Venues with Free of Charge Software Updates.