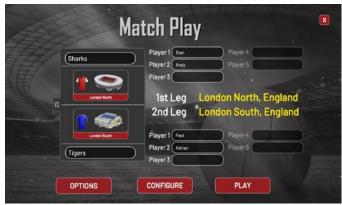

Game Zone - Piranhas, Zombies, Holograms, Skull Island.

The Sports Simulator is a fantastic way to enhance stadium tours, training sessions, competitions or to enjoy several popular sports indoors. Easily convert any shopping centre, leisure facility, sports bar, hotel into an interactive sporting experience that is very popular all year round. Our multi-sports simulator is already the most comprehensive multi-sports simulator in the world, with 60+ Sports, 1,500+ Game Challenges and over 3,500+ Sporting Venues with Free of Charge Software Updates.