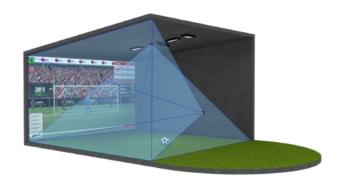

## **ULTIMATE COACHING**

Sports & Golf Academies are now able to take training to the next level, when 3D Flight Analysis, Shot Analysis and Digital Video Analysis are combined. Ensuring players achieve a visual understanding of both their technique and the coaches instructional teaching, so their skills improve at a much faster rate. The 3D Metrics provided are tailormade for each specific sport, giving very accurate performance data for the last shot and an average of the previous 10 shots taken, ensuring coaches can evaluate; enhancing the players technique. Comparing the current, the previous and the expected performance, so that the improvements needed can be quickly understood, revolutionising the teaching experience for players. During lessons the same 270° playing environment is often used, such as stadium, course or arena increasing the realism, the ultimate coaching for the 2020's.