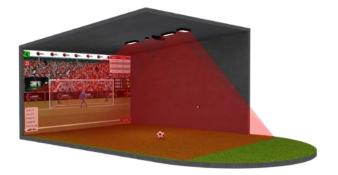

## **MEASURED ACCURACY**

The Super Simulator is the world's most accurate ball flight detection system. The 3D Super Speed Cameras accurately measure the moving object for 3m of flight and the club or foot for 0.5m before impact, from two separate 90 degree angles. Displaying after each shot extremely accurate measured performance data for object speed, club or foot speed, path, horizontal launch angle, face angle, vertical launch angle, back spin, impact and side spin. Enabling very realistic calculated performance data for Carry, Distance, Roll, Elevation, Shot Height and Hit Factor. Flight Analysis is so accurate that every type of shot is very realistically represented, to be utilised with shot analysis and flight analysis ensuring the ultimate coaching.

## **ULTIMATE COACHING**

Sports & Golf Academies are now able to take training to the next level, when 3D Flight Analysis, Shot Analysis and Digital Video Analysis are combined. Ensuring players achieve a visual understanding of both their technique and the coaches instructional teaching, so their skills improve at a much faster rate. The 3D Metrics provided are tailormade for each specific sport, giving very accurate performance data for the last shot and an average of the previous 10 shots taken, ensuring coaches can evaluate; enhancing the players technique. Comparing the current, the previous and the expected performance, so that the improvements needed can be quickly understood, revolutionising the teaching experience for players. During lessons the same 270° playing environment is often used, such as stadium, course or arena increasing the realism, the ultimate coaching for the 2020's.