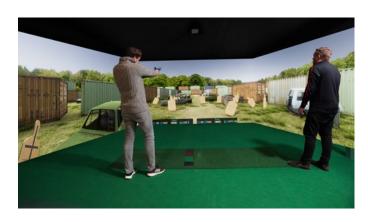

## **ULTIMATE COACHING**

Sports & Golf Academies are now able to take training to the next level, when 3D Flight Analysis, Shot Analysis and Digital Video Analysis are combined. Ensuring players achieve a visual understanding of both their technique and the coaches instructional teaching, so their skills improve at a much faster rate. The 3D Metrics provided are tailormade for each specific sport, giving very accurate performance data for the last shot and an average of the previous 10 shots taken, ensuring coaches can evaluate; enhancing the players technique. Comparing the current, the previous and the expected performance, so that the improvements needed can be quickly understood, revolutionising the teaching experience for players. During lessons the same 270° playing environment is often used, such as stadium, course or arena increasing the realism, the ultimate coaching for the 2020's.

Game Zone - Piranhas, Zombies, Holograms, Skull Island.

The Sports Simulator is a fantastic way to enhance stadium tours, training sessions, competitions or to enjoy several popular sports indoors. Easily convert any shopping centre, leisure facility, sports bar, hotel into an interactive sporting experience that is very popular all year round. Our multi-sports simulator is already the most comprehensive multi-sports simulator in the world, with 60+ Sports, 1,500+ Game Challenges and over 3,500+ Sporting Venues with Free of Charge Software Updates.