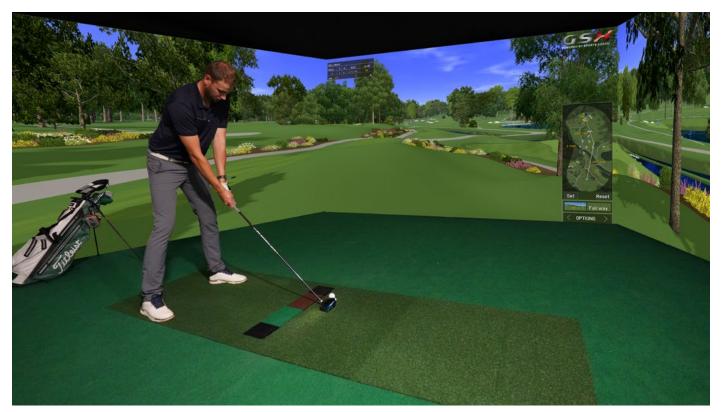

## **GSX GOLF SIMULATOR**

200+ TOUR GOLF COURSES

MEASURED 3D ACCURACY

LONGEST DRIVE COMPETITION

NEAREST TO PIN COMPETITION

LATEST 3D GRAPHICS ENGINE

REAL WEATHER CONDITIONS

65+ VIRTUAL DRIVING RANGES

## **MEASURED ACCURACY**

The Super Simulator is the world's most accurate ball flight detection system. The 3D Super Speed Cameras accurately measure the moving object for 3m of flight and the club or foot for 0.5m before impact, from two separate 90 degree angles. Displaying after each shot extremely accurate measured performance data for object speed, club or foot speed, path, horizontal launch angle, face angle, vertical launch angle, back spin, impact and side spin. Enabling very realistic calculated performance data for Carry, Distance, Roll, Elevation, Shot Height and Hit Factor. Flight Analysis is so accurate that every type of shot is very realistically represented, to be utilised with shot analysis and flight analysis ensuring the ultimate coaching.

## **ULTIMATE COACHING**

Sports & Golf Academies are now able to take training to the next level, when 3D Flight Analysis, Shot Analysis and Digital Video Analysis are combined. Ensuring players achieve a visual understanding of both their technique and the coaches instructional teaching, so their skills improve at a much faster rate. The 3D Metrics provided are tailormade for each specific sport, giving very accurate performance data for the last shot and an average of the previous 10 shots taken, ensuring coaches can evaluate; enhancing the players technique. Comparing the current, the previous and the expected performance, so that the improvements needed can be quickly understood, revolutionising the teaching experience for players. During lessons the same 270° playing environment is often used, such as stadium, course or arena increasing the realism, the ultimate coaching for the 2020's.