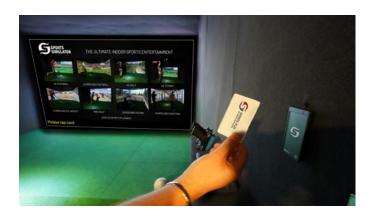

## SPORTS PLAY CONNECT

Created so the leisure and amusement industry is able to connect with all the leading cashless payment and contactless solutions. Giving entertainment centers quick access to gameplay, so increasing consumer spend significantly, with loyalty campaigns. Operators can easily customise the Sports Play user-friendly interface, with the huge array of Sports Simulator gameplay options. With unique online player name identification's stored on the cloud, the players name will appear in the game. Players typically present their ID cashless card or wristband, to the RFID reader at the simulator, credit is then deducted with online payment messages appearing. Typically players select 1 of 4 Sports on touchscreen, then automatically playing 3 attempts at 3 different game challenges, in around 3 minutes.