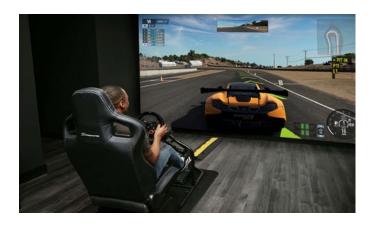

## **4K RACING SIMULATOR**

# 4K Racing Simulator consisting of: Racing Seat, Steering Wheel, Pedals, Cabling & Racing Software: 200 - Cars Available 39 - Car Manufacturers

120 - Race Tracks Career Mode & Online Network Competitions