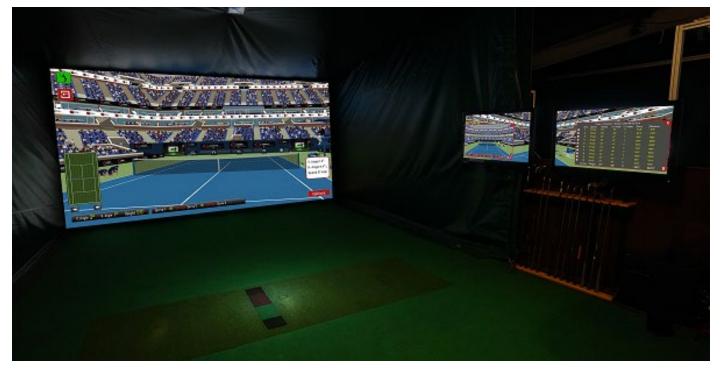

ight Analysis, Shot Analysis and Digital Video Analysis are combined. Ensuring players achieve a visual understanding of both their technique and the coaches instructional teaching, so their skills improve at a much faster rate. The 3D Metrics provided are tailormade for each specific sport, giving very accurate performance data for the last shot and an average of the previous 10 shots taken, ensuring coaches can evaluate; enhancing the players technique. Comparing the current, the previous and the expected performance, so that the improvements needed can be quickly understood, revolutionising the teaching experience for players. During lessons the same 270° playing environment is often used, such as stadium, course or arena increasing the realism, the ultimate coaching for the 2020's.





## SIMULATOR FEATURES









## SPORTS PLAY CONNECT





Created so the leisure and amusement industry is able to connect with all the leading cashless payment and contactless solutions. Giving entertainment centers quick access to gameplay, so increasing consumer spend significantly, with loyalty campaigns. Operators can easily customise the Sports Play user-friendly interface, with the huge array of Sports Simulator gameplay options. With unique online player name identification's stored on the cloud, the players name will appear in the game. Players typically present their ID cashless card or wristband, to the RFID reader at the simulator, credit is then deducted with online payment messages appearing. Typically players select 1 of 4 Sports on touchscreen, then automatically playing