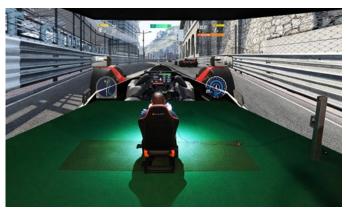

## **4K RACING SIMULATOR**

# 4K Racing Simulator consisting of: Racing Seat, Steering Wheel, Pedals, Cabling & Racing Software: 200 - Cars Available 39 - Car Manufacturers

120 - Race Tracks Career Mode & Online Network Competitions