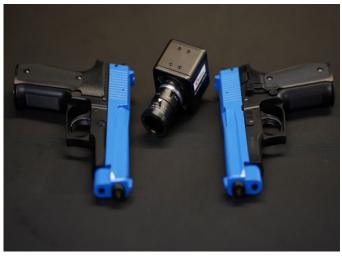

## **4K SHOOTING SIMULATOR**

### 4k Shooting Simulator consisting of:

2 Pistols, Detection Camera and 12 games modes:

Hunting - Boar Hunt, Deer Hunt, Duck Hunt, Hare Hunt.

Training - Targets, Shooting Range, Turrets, Sporting Clays.