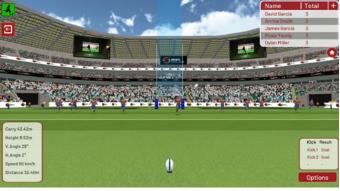

such as fan experiences and stadium tours. Regular software updates that include new sports, game challenges and sporting venues are free of charge for life, and because our simulator is manufactured by us, it is easy to custom design any specific requirements for clients, or add Golf, Racing and Shooting. To find out more about how this technology generates the quickest return of investment, visit our continually updated website and take a look at our features, activations, business plans and videos.

# **60+ SPORTS PLAYABLE**



#### FOOTBALL - PENALY CHALLENGE



#### **BASEBALL - PICHER**



#### **TENNIS - SERVE**



#### ICE HOCKEY - GOAL SCORER



#### **GRIDIRON - FIELD GOAL**



#### **CONTEST GOLF - DARTBOARD**



#### **CRICKET - BOWLING**



#### **RUGBY UNION - CONVERSION**



## **MEASURED ACCURACY**



The Super Simulator is the world's most accurate ball flight detection system. The 3D Super Speed Cameras accurately measure the moving object for 3m of flight and the club or foot for 0.5m before impact, from two separate 90 degree angles. Displaying after each shot extremely accurate measured performance data for object speed, club or foot speed, path, horizontal launch angle, face angle, vertical launch angle, back spin, impact and side spin. Enabling very realistic calculated performance data for Carry, Distance, Roll, Elevation, Shot Height and Hit Factor. Flight Analysis is so accurate that every type of shot is very realistically represented, to be utilised with shot analysis and flight analysis ensuring the ultimate coaching.





## **ULTIMATE COACHIN