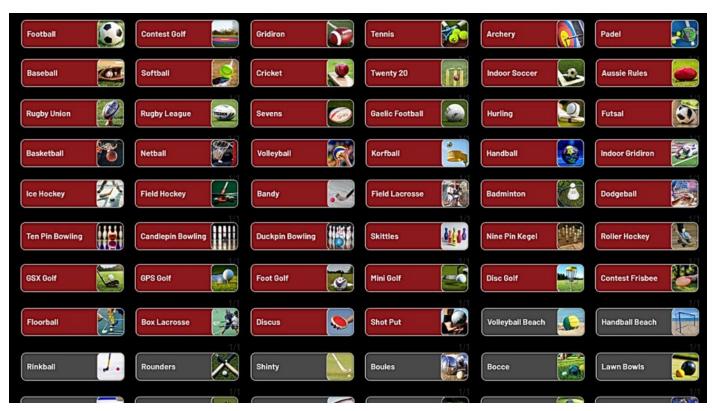

such a variety of sports to choose from, the simulator attracts revenues for the entire leisure, entertainment and amusement industry. Top clubs regularly use our simulators for training, retail and sponsorship. The simulator also offers additional revenue streams such as fan experiences and stadium tours. Regular software updates that include new sports, game challenges and sporting venues are free of charge for life, and because our simulator is manufactured by us, it is easy to custom design any specific requirements for clients, or add Golf, Racing and Shooting. To find out more about how this technology generates the quickest return of investment, visit our continually updated website and take a look at our features, activations, business plans and videos.

# **60+ SPORTS PLAYABLE**



#### FOOTBALL - PENALY CHALLENGE



#### **BASEBALL - PICHER**



#### **TENNIS - SERVE**



#### ICE HOCKEY - GOAL SCORER



#### **GRIDIRON - FIELD GOAL**



#### **CONTEST GOLF - DARTBOARD**



#### **CRICKET - BOWLING**



#### **RUGBY UNION - CONVERSION**



## **MEASURED ACCURACY**



The Super Simulator is the world's most accurate ball flight detection system. The 3D Super Speed Cameras accurately measure the moving object for 3m of flight and the club or foot for 0.5m before impact, from two separate 90 degree angles. Displaying after each shot extremely accurate measured performance data for object speed, club or foot speed, path, horizontal launch angle, face angle, vertical launch angle, back spin, impact and side spin. Enabling very realistic calculated performance data for