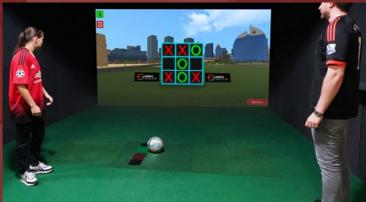

## DUE TO POPULAR DEMAND THE WORLD'S MOST POPULAR RECREATIONAL GAMES EMBEDDED WITHIN SPORTS SIMULATOR

Many popular recreational games are played in singular form, upon tables or constructed housings. Recognisable games such as English Pool, American Pool, Bar Billiards, Snooker, Shuffle Board, Darts, Connect Ball, Noughts and Crosses, Skee-Ball, Bagatelle and many more traditional games from around the globe. Developed within the Sports Simulator initially for Football then on several of the other 60+ Sports, will be integrated on this unique technology. Ensuring that the traditional popular challenges supplied, will continue to increase from 1,500+ to 1,800+ Challenges Playable. Satisfying the ever-increasing recreational demands for family entertainment centers, amusement facilities, interactive shopping malls, residential apartments, cruise liners, sports bars, hotels, leisure centres and private homes. Who is seeking to invest in a technology which is continually updated online; ensuring their own clients will always return regularly, to play upon fresh and exciting entertainment. Sports Simulators are custom-made to the client's own room specifications, which will determine the most attractive model, transforming their room, into sporting enjoyment. Ensuring sports fans are soon competing in over 3,500 famous stadiums, arenas, cities, habitats and seasonal themes from around the world. Click to view the Sports Simulator Blog