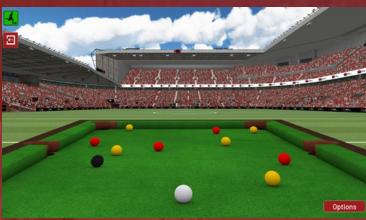

## DUE TO POPULAR DEMAND THE WORLD'S MOST POPULAR RECREATIONAL GAMES EMBEDDED WITHIN SPORTS SIMULATOR

Many popular recreational games are played in singular form, upon tables or constructed housings. Recognisable games such as English Pool, American Pool, Bar Billiards, Snooker, Shuffle Board, Darts, Connect Ball, Noughts and Crosses, Skee-Ball, Bagatelle and many more traditional games from around the globe. Developed within the Sports Simulator initially for Football then on several of the other 60+ Sports, will be integrated on this unique technology. Ensuring that the traditional popular challenges supplied, will continue to increase from 1,500+ to 1,800+ Challenges Playable. Satisfying the ever-increasing recreational demands for family entertainment centers, amusement facilities, interactive shopping malls, residential apartments, cruise liners, sports bars, hotels, leisure centres and private homes. Who is seeking to invest in a technology which is continually updated online; ensuring their own clients will always return regularly, to play upon fresh and exciting entertainment. Sports Simulators are custom-made to the client's own room specifications, which will determine the most attractive model, transforming their room, into sporting enjoyment. Ensuring sports fans are soon competing in over 3,500 famous stadiums, arenas, cities, habitats and seasonal themes from around the world. Click to view the Sports Simulator Blog