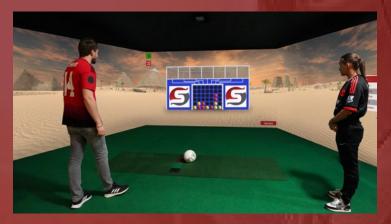

## DUE TO POPULAR DEMAND THE WORLD'S MOST POPULAR RECREATIONAL GAMES EMBEDDED WITHIN SPORTS SIMULATOR

Many popular recreational games are played in singular form, upon tables or constructed housings. Recognisable games such as English Pool, American Pool, Bar Billiards, Snooker, Shuffle Board, Darts, Connect Ball, Noughts and Crosses, Skee-Ball, Bagatelle and many more traditional games from around the globe. Developed within the Sports Simulator initially for Football then on several of the other 60+ Sports, will be integrated on this unique technology. Ensuring that the traditional popular challenges supplied, will continue to increase from 1,500+ to 1,800+ Challenges Playable. Satisfying the ever-increasing recreational demands for family entertainment centers, amusement facilities, interactive shopping malls, residential apartments, cruise liners, sports bars, hotels, leisure centres and private homes. Who is seeking to invest in a technology which is continually updated online; ensuring their own clients will always return regularly, to play upon fresh and exciting entertainment. Sports Simulators are custom-made to the client's own room specifications, which will determine the most attractive model, transforming their room, into sporting enjoyment. Ensuring sports fans are soon competing in over 3,500 famous stadiums, arenas, cities, habitats and seasonal themes from around the world. Click to view the Sports Simulator Blog