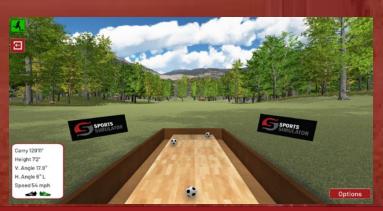

## DUE TO POPULAR DEMAND THE WORLD'S MOST POPULAR RECREATIONAL GAMES EMBEDDED WITHIN SPORTS SIMULATOR

Many popular recreational games are played in singular form, upon tables or constructed housings. Recognisable games such as English Pool, American Pool, Bar Billiards, Snooker, Shuffle Board, Darts, Connect Ball, Noughts and Crosses, Skee-Ball, Bagatelle and many more traditional games from around the globe. Developed within the Sports Simulator initially for Football then on several of the other 60+ Sports, will be integrated on this unique technology. Ensuring that the traditional popular challenges supplied, will continue to increase from 1,500+ to 1,800+ Challenges Playable. Satisfying the ever-increasing recreational demands for family entertainment centers, amusement facilities, interactive shopping malls, residential apartments, cruise liners, sports bars, hotels, leisure centres and private homes. Who is seeking to invest in a technology which is continually updated online; ensuring their own clients will always return regularly, to play upon fresh and exciting entertainment. Sports Simulators are custom-made to the client's own room specifications, which will determine the most attractive model, transforming their room, into sporting enjoyment. Ensuring sports fans are soon competing in over 3,500 famous stadiums, arenas, cities, habitats and seasonal themes from around the world. Click to view the Sports Simulator Blog