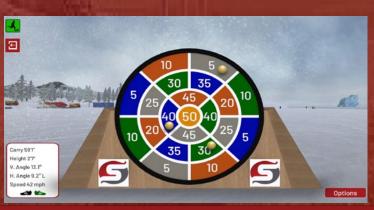

## DUE TO POPULAR DEMAND THE WORLD'S MOST POPULAR RECREATIONAL GAMES EMBEDDED WITHIN SPORTS SIMULATOR

Many popular recreational games are played in singular form, upon tables or constructed housings. Recognisable games such as English Pool, American Pool, Bar Billiards, Snooker, Shuffle Board, Darts, Connect Ball, Noughts and Crosses, Skee-Ball, Bagatelle and many more traditional games from around the globe. Developed within the Sports Simulator initially for Football then on several of the other 60+ Sports, will be integrated on this unique technology. Ensuring that the traditional popular challenges supplied, will continue to increase from 1,500+ to 1,800+ Challenges Playable. Satisfying the ever-increasing recreational demands for family entertainment centers, amusement facilities, interactive shopping malls, residential apartments, cruise liners, sports bars, hotels, leisure centres and private homes. Who is seeking to invest in a technology which is continually updated online; ensuring their own clients will always return regularly, to play upon fresh and exciting entertainment. Sports Simulators are custom-made to the client's own room specifications, which will determine the most attractive model, transforming their room, into sporting enjoyment. Ensuring sports fans are soon competing in over 3,500 famous stadiums, arenas, cities, habitats and seasonal themes from around the world. Click to view the Sports Simulator Blog