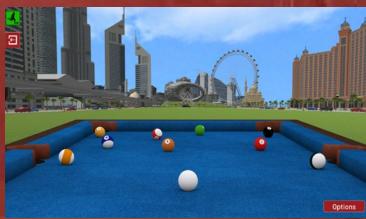

## DUE TO POPULAR DEMAND THE WORLD'S MOST POPULAR RECREATIONAL GAMES EMBEDDED WITHIN SPORTS SIMULATOR

Many popular recreational games are played in singular form, upon tables or constructed housings. Recognisable games such as English Pool, American Pool, Bar Billiards, Snooker, Shuffle Board, Darts, Connect Ball, Noughts and Crosses, Skee-Ball, Bagatelle and many more traditional games from around the globe. Developed within the Sports Simulator initially for Football then on several of the other 60+ Sports, will be integrated on this unique technology. Ensuring that the traditional popular challenges supplied, will continue to increase from 1,500+ to 1,800+ Challenges Playable. Satisfying the ever-increasing recreational demands for family entertainment centers, amusement facilities, interactive shopping malls, residential apartments, cruise liners, sports bars, hotels, leisure centres and private homes. Who is seeking to invest in a technology which is continually updated online; ensuring their own clients will always return regularly, to play upon fresh and exciting entertainment. Sports Simulators are custom-made to the client's own room specifications, which will determine the most attractive model, transforming their room, into sporting enjoyment. Ensuring sports fans are soon competing in over 3,500 famous stadiums, arenas, cities, habitats and seasonal themes from around the world. Click to view the Sports Simulator Blog