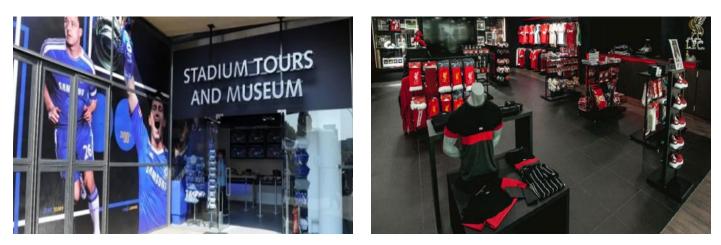

# **CLUB STORE**

Installing within the Club Store ensures the store becomes a major draw 365 days a year, not just during the 30+ home xtures, per season. Club Staff can easily organise in-store competitions for, men, ladies, seniors and juniors, with dierent diculty levels applying. The Club Store soon becomes busy throughout the year, generating much larger footfall and turnover.