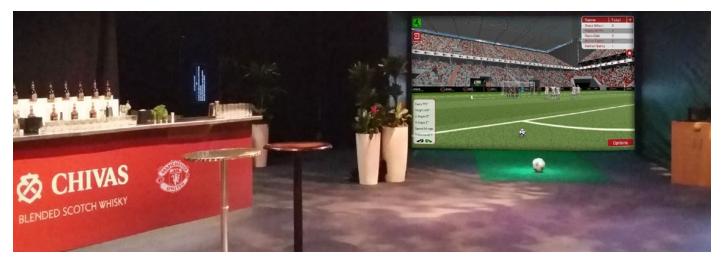

# **FAN EXPERIENCE**

Fully interactive stadium tours are now possible, allowing fans to play dierent challenges within their own team's stadium. Fans can immerse themselves within the virtual stadium, reliving and performing memorable game scenarios. Challenges such as free kicks, penalties, throw in's, corners and many more game modes can be performed. Fans will become fully engaged, allowing greatly perceived nancial value for their stadium tour, with over 500 stadium venues playable.

# STADIUM MUSEUM

3D fully reactive crowds that boo, cheer and react depending on success, creating a wonderful experience for the player. Fan team chants are played whilst competing on the simulator, bringing the stadium to life and further enhancing the Fan Experience. Match Play enables home and away team events to be played, featuring both stadiums, ybys and 10 dierent game challenges, ideal for training and corporate events.