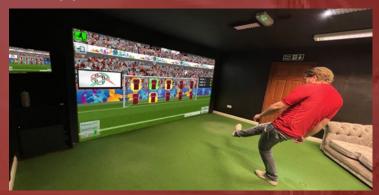

## INSTALLED IN STANDARD CEILING HEIGHTS THE LITE & PRO EDITION SIMULATORS, IDEAL FOR COMMERCIAL AND RESIDENTIAL

Where space needs to be maximised to increase the return on investment, whether in Sports Stores, Family Entertainment Centers, Sports Bars etc. Kicking-only simulators can be installed in rooms as low as 2.35m / 7'10" ensuring all customers can enjoy the world's most popular sport Football. When width is at a minimum the Lite Edition Simulator should be chosen which is ideal for entertainment and retailing, whilst in an ideal world for training, enhanced accuracy and golf the Pro Edition should be chosen. Both models are easy to install with just usb3 super speed camera(s), computer, projector and infrared lighting, perfect for commercial fitters such as audiovisual and entertainment companies to market and install to the largest number of customers ever. Sports Simulators are custom-made to the client's own room, determined by dimensions, cosmetics and the 60+ sports to be played from the 3,500+ sporting venues and 1,500+ game challenges. Simulator requirements used to be focused on golf, however, in recent years this has changed dramatically with even different versions of golf playable such as disc golf, foot golf, contest golf, mini golf as well as GSX Golf being played by all age groups and both sexes. However the most popular Sport played on Simulators, is also the world's most popular sport Football, there are 70 game challenges released and another 30 in development; shortly all clients will have 100 football challenges playable at no extra cost, simply download. To fully entertain football fans every major football team stadium worldwide can be engaged, with Match Play, Champions Play, Contest Play and Multi-Play tournaments being the most enjoyed. Click to View Feature.