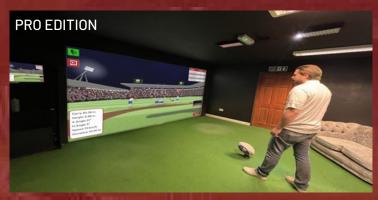

## INSTALLED IN STANDARD CEILING HEIGHTS THE LITE & PRO EDITION SIMULATORS, IDEAL FOR COMMERCIAL AND RESIDENTIAL

Where space needs to be maximised to increase the return on investment, whether in Sports Stores, Family Entertainment Centers, Sports Bars etc. Kicking-only simulators can be installed in rooms as low as 2.35m / 7'10" ensuring all customers can enjoy the world's most popular sport Football. When width is at a minimum the Lite Edition Simulator should be chosen which is ideal for entertainment and retailing, whilst in an ideal world for training, enhanced accuracy and golf the Pro Edition should be chosen. Both models are easy to install with just usb3 super speed camera(s), computer, projector and infrared lighting, perfect for commercial fitters such as audiovisual and entertainment companies to market and install to the largest number of customers ever. Sports Simulators are custom-made to the client's own room, determined by dimensions, cosmetics and the 60+ sports to be played from the 3,500+ sporting venues and 1,500+ game challenges. Simulator requirements used to be focused on golf, however, in recent years this has changed dramatically with even different versions of golf playable such as disc golf, foot golf, contest golf, mini golf as well as GSX Golf being played by all age groups and both sexes. However the most popular Sport played on Simulators, is also the world's most popular sport Football, there are 70 game challenges released and another 30 in development; shortly all clients will have 100 football challenges playable at no extra cost, simply download. To fully entertain football fans every major football team stadium worldwide can be engaged, with Match Play, Champions Play, Contest Play and Multi-Play tournaments being the most enjoyed. Click to View Feature.