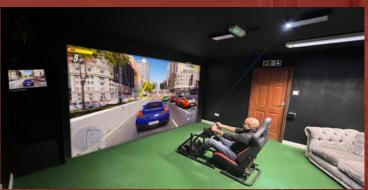

## INSTALLED IN STANDARD CEILING HEIGHTS THE LITE & PRO EDITION SIMULATORS, IDEAL FOR COMMERCIAL AND RESIDENTIAL

Where space needs to be maximised to increase the return on investment, whether in Sports Stores, Family Entertainment Centers, Sports Bars etc. Kicking-only simulators can be installed in rooms as low as 2.35m / 7'10" ensuring all customers can enjoy the world's most popular sport Football. When width is at a minimum the Lite Edition Simulator should be chosen which is ideal for entertainment and retailing, whilst in an ideal world for training, enhanced accuracy and golf the Pro Edition should be chosen. Both models are easy to install with just usb3 super speed camera(s), computer, projector and infrared lighting, perfect for commercial fitters such as audiovisual and entertainment companies to market and install to the largest number of customers ever. Sports Simulators are custom-made to the client's own room, determined by dimensions, cosmetics and the 60+ sports to be played from the 3,500+ sporting venues and 1,500+ game challenges. Simulator requirements used to be focused on golf, however, in recent years this has changed dramatically with even different versions of golf playable such as disc golf, foot golf, contest golf, mini golf as well as GSX Golf being played by all age groups and both sexes. However the most popular Sport played on Simulators, is also the world's most popular sport Football, there are 70 game challenges released and another 30 in development; shortly all clients will have 100 football challenges playable at no extra cost, simply download. To fully entertain football fans every major football team stadium worldwide can be engaged, with Match Play, Champions Play, Contest Play and Multi-Play tournaments being the most enjoyed. Click to View Feature.