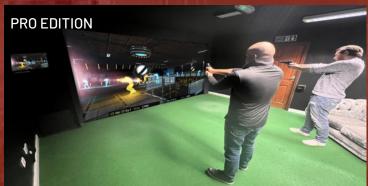

## INSTALLED IN STANDARD CEILING HEIGHTS THE LITE & PRO EDITION SIMULATORS, IDEAL FOR COMMERCIAL AND RESIDENTIAL

Where space needs to be maximised to increase the return on investment, whether in Sports Stores, Family Entertainment Centers, Sports Bars etc. Kicking-only simulators can be installed in rooms as low as 2.35m / 7'10" ensuring all customers can enjoy the world's most popular sport Football. When width is at a minimum the Lite Edition Simulator should be chosen which is ideal for entertainment and retailing, whilst in an ideal world for training, enhanced accuracy and golf the Pro Edition should be chosen. Both models are easy to install with just usb3 super speed camera(s), computer, projector and infrared lighting, perfect for commercial fitters such as audiovisual and entertainment companies to market and install to the largest number of customers ever. Sports Simulators are custom-made to the client's own room, determined by dimensions, cosmetics and the 60+ sports to be played from the 3,500+ sporting venues and 1,500+ game challenges. Simulator requirements used to be focused on golf, however, in recent years this has changed dramatically with even different versions of golf playable such as disc golf, foot golf, contest golf, mini golf as well as GSX Golf being played by all age groups and both sexes. However the most popular Sport played on Simulators, is also the world's most popular sport Football, there are 70 game challenges released and another 30 in development; shortly all clients will have 100 football challenges playable at no extra cost, simply download. To fully entertain football fans every major football team stadium worldwide can be engaged, with Match Play, Champions Play, Contest Play and Multi-Play tournaments being the most enjoyed. Click to View Feature.