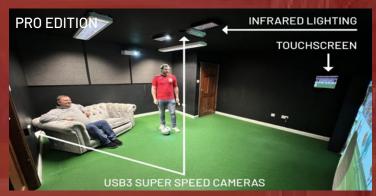

## INSTALLED IN STANDARD CEILING HEIGHTS THE LITE & PRO EDITION SIMULATORS, IDEAL FOR COMMERCIAL AND RESIDENTIAL

Where space needs to be maximised to increase the return on investment, whether in Sports Stores, Family Entertainment Centers, Sports Bars etc. Kicking-only simulators can be installed in rooms as low as 2.35m / 7'10" ensuring all customers can enjoy the world's most popular sport Football. When width is at a minimum the Lite Edition Simulator should be chosen which is ideal for entertainment and retailing, whilst in an ideal world for training, enhanced accuracy and golf the Pro Edition should be chosen. Both models are easy to install with just usb3 super speed camera(s), computer, projector and infrared lighting, perfect for commercial fitters such as audiovisual and entertainment companies to market and install to the largest number of customers ever. Sports Simulators are custom-made to the client's own room, determined by dimensions, cosmetics and the 60+ sports to be played from the 3,500+ sporting venues and 1,500+ game challenges. Simulator requirements used to be focused on golf, however, in recent years this has changed dramatically with even different versions of golf playable such as disc golf, foot golf, contest golf, mini golf as well as GSX Golf being played by all age groups and both sexes. However the most popular Sport played on Simulators, is also the world's most popular sport Football, there are 70 game challenges released and another 30 in development; shortly all clients will have 100 football challenges playable at no extra cost, simply download. To fully entertain football fans every major football team stadium worldwide can be engaged, with Match Play, Champions Play, Contest Play and Multi-Play tournaments being the most enjoyed. Click to View Feature.