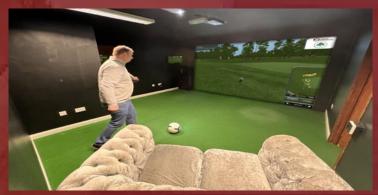

## INSTALLED IN STANDARD CEILING HEIGHTS THE LITE & PRO EDITION SIMULATORS, IDEAL FOR COMMERCIAL AND RESIDENTIAL

Where space needs to be maximised to increase the return on investment, whether in Sports Stores, Family Entertainment Centers, Sports Bars etc. Kicking-only simulators can be installed in rooms as low as 2.35m / 7'10" ensuring all customers can enjoy the world's most popular sport Football. When width is at a minimum the Lite Edition Simulator should be chosen which is ideal for entertainment and retailing, whilst in an ideal world for training, enhanced accuracy and golf the Pro Edition should be chosen. Both models are easy to install with just usb3 super speed camera(s), computer, projector and infrared lighting, perfect for commercial fitters such as audiovisual and entertainment companies to market and install to the largest number of customers ever. Sports Simulators are custom-made to the client's own room, determined by dimensions, cosmetics and the 60+ sports to be played from the 3,500+ sporting venues and 1,500+ game challenges. Simulator requirements used to be focused on golf, however, in recent years this has changed dramatically with even different versions of golf playable such as disc golf, foot golf, contest golf, mini golf as well as GSX Golf being played by all age groups and both sexes. However the most popular Sport played on Simulators, is also the world's most popular sport Football, there are 70 game challenges released and another 30 in development; shortly all clients will have 100 football challenges playable at no extra cost, simply download. To fully entertain football fans every major football team stadium worldwide can be engaged, with Match Play, Champions Play, Contest Play and Multi-Play tournaments being the most enjoyed. Click to View Feature.