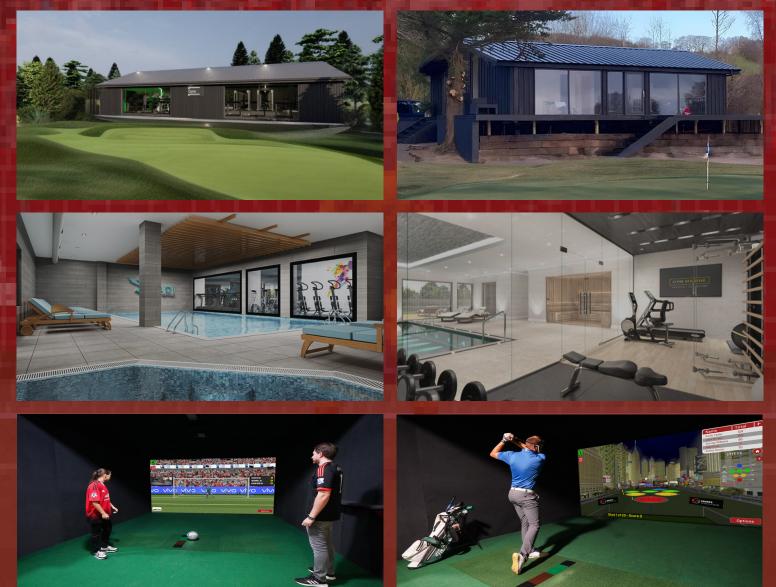

## LUXURY CONVERSIONS WITH CUTTING-EDGE SPORTS SIMULATORS: DISCOVERING THE XERSPACE ADVANTAGE

Sports Simulators are revolutionizing luxury conversions, providing an immersive experience for enthusiasts in lodges, cabins, clubhouses, spas, and private homes. Xerspace, a pioneer in design and build solutions for the golf, hospitality, and fitness industries, is at the forefront of integrating these simulators into bespoke luxury spaces. Founded in Northern Ireland, Xerspace boasts a team with over 50 years of collective expertise in high-end luxury innovations. Xerspace's approach to luxury conversions involves a comprehensive process from design to completion. The design phase includes an in-house team that offers specialised advice, creates initial drawings and handles planning applications. The build process ensures the selection of the best contractors, maintains the project on schedule and budget and provides on-site management for any queries. What sets Xerspace apart is its ability to offer bespoke solutions that fit the unique needs and aspirations of their clients. Whether it's a home gym setup, a refurbished golf course, or luxury health and performance suite, Xerspace tailors every project to match the vision of its clients while ensuring the seamless integration of Sports Simulators. Formed by three businessmen with backgrounds in architecture, gym design and golf club services, Xerspace not only delivers innovative luxury conversions but also provides comprehensive support post-project to ensure the successful delivery and operation of the facility. Supplement your luxury conversion with the cutting-edge Sports Simulators and bespoke design solutions offered by Xerspace, where luxury meets innovation. Click to View the Sports Simulator Blog.