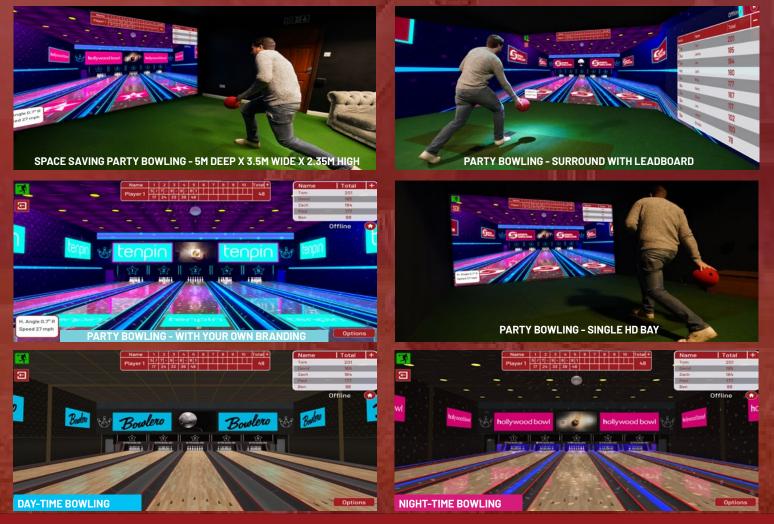

## PARTY BOWLING: A PROFIT-DRIVEN, VIBRANT NEON-LIT, SPACE SAVING SENSATION FOR FAMILY ENTERTAINMENT CENTRES

Sports Simulator has recently launched an exciting new challenge within its Bowling Simulator called Party Bowling, which will redefine your bowling experience. Packed with neon-lit vibrancy and designed for ease of installation, Party Bowling is the perfect addition to Family Entertainment Centres (FECs) and spaces with limited room for a traditional bowling alley. Party Bowling is an immersive, true-to-life representation of the bowling experience. Imagine stepping into a virtual world where neon lights dance and pulsate around you, creating an electrifying atmosphere that brings your bowling game to life. With its vivid graphics and realistic physics, Party Bowling delivers an unparalleled entertainment experience that will captivate players of all ages and skill levels. The ability to customise the surroundings to your desire is a significant element of the Sports Simulator. Clients can add their own branding, showcase their latest offers and promotions through static signage or video and even personalise the lighting within the simulator. The Sports Simulator software is incredibly user-friendly, making it easy to apply and modify these features. Need assistance with artwork? No problem - we can provide that too. Installing a traditional bowling alley requires a significant amount of space, time and resources. Sports Simulator's Party Bowling offers an innovative solution to these challenges. The simulator can be seamlessly integrated into FECs and sports academies with limited room, bringing the joy of bowling to a wider audience. It's an excellent choice for hosting sports entertainment nights, birthday parties, corporate events and more. The Party Bowling experience on Sports Simulator is the next big thing in sports entertainment. With its cutting-edge technology, immersive gameplay and customisable features, it's set to revolutionise the bowling landscape. Don't miss the opportunity to provide a unique and thrilling bowling experience that will keep your clients coming back for more. Sports Simulator is committed to expanding its exhilarating offerings with the future development of Party Sports. This innovative concept will feature an engaging neon-based environment for a variety of sports, including Football and many more. Click to View the Sports Simulator Blog.